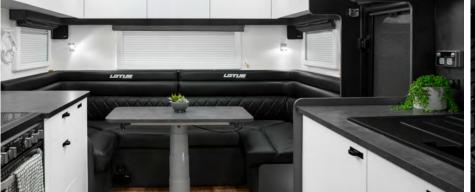

### INTERNAL

Hybrid Frame: Aluminium front, back & roof with the industry's strongest timber wall construction

Stylish, modern furniture with Lotus Caravans unique interlocking cabinetry

Premium range of matte & gloss laminate benchtops

Contemporary sinks, taps & hardware packs

Residential grade soft close drawers with solid side support

**Toughened** residential grade hinge assembly

European-made vinyl floor

Premium Italian leather

lounge seating

Structural grade onepiece timber floor base

Pull-out pantry\*

Bulkheads with strip lights

Mesh & block-out blinds

Uniquely designed ergonomic floor plans